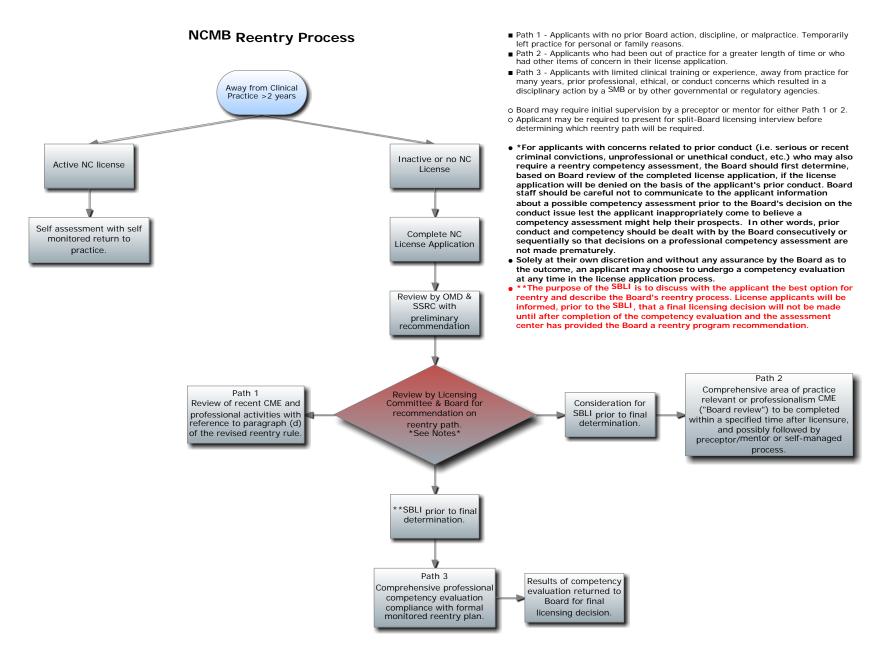

#### **New Business**

a. Reentry Process (APPENDIX C)

Staff has modified the NCMB Reentry Process diagram. Changes to the diagram are indicated in bold.

Committee Recommendation: Staff to add additional language regarding the purpose of the SBLI to the diagram. The diagram has been modified.

<u>Board Action</u>: Accepted Committee Recommendation. Staff to add additional language regarding the purpose of the SBLI to the diagram. The diagram has been modified.

b. Misdemeanor charge or convictions that do not require Legal review.